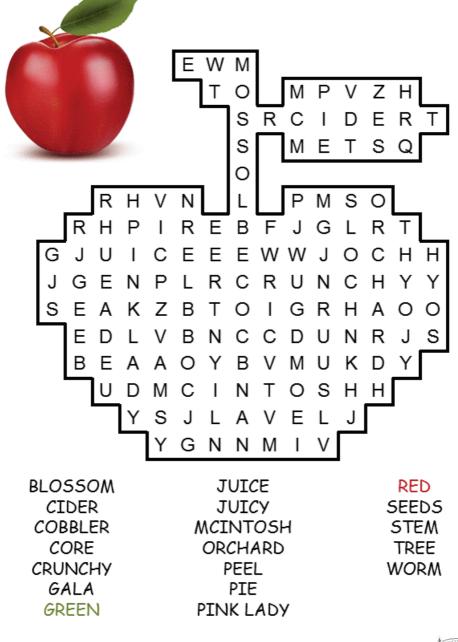

# COLOURING IN





# GET TO THE CENTRE





# COLOUR BY NUMBER







## CONNECT THE DOTS





# DRAW THE OTHER HALF





#### SIMPLE SUDOKU

|   | 8 | 9 |   |   | 5 | 1 | 4 |   |
|---|---|---|---|---|---|---|---|---|
| 3 |   |   | 8 | 1 | 7 |   |   | 6 |
| 7 | 1 |   | 6 |   | 4 | 3 | 8 |   |
|   | 4 | 3 | 9 |   |   |   |   |   |
| 9 | 7 |   |   |   |   |   | 1 | 4 |
|   |   |   |   |   | 8 | 7 | 3 |   |
|   | 9 | 6 | 4 |   | 2 |   | 7 | 1 |
| 4 |   |   | 1 | 5 | 9 |   |   | 2 |
|   | 2 | 1 | 7 |   |   | 4 | 9 |   |



# WORD SEARCH









## GET TO THE FINISH





## COLOUR BY NUMBER



ANA

## CONNECT THE DOTS





# WORD SEARCH





### SIMPLE SUDOKU

| 9 | 8 | 3 | 4 |   | 7 |   | 2 |        |
|---|---|---|---|---|---|---|---|--------|
|   | 6 | 1 |   |   |   |   |   | 4      |
|   |   |   |   | 6 |   |   |   |        |
| 5 |   |   |   | 8 | 3 | 9 |   | 6      |
| 1 |   | 6 |   | 4 |   | 2 |   | 8<br>3 |
| 8 |   | 9 | 7 | 1 |   |   |   | 3      |
|   |   |   |   | 9 |   |   |   |        |
| 6 |   |   |   |   |   | 1 | 8 |        |
|   | 5 |   | 1 |   | 2 | 3 | 6 | 9      |



# COLOURING IN