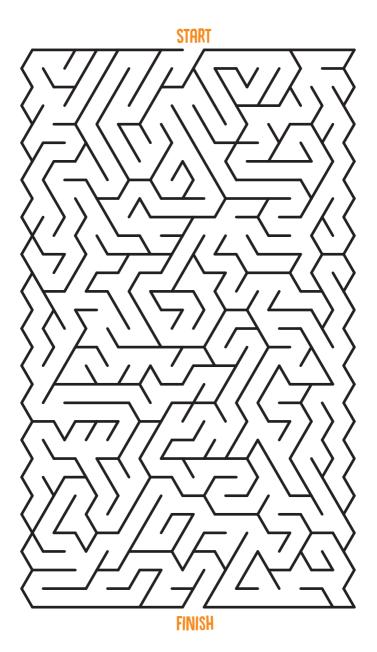

# COLOURING IN





# GET TO THE CENTRE





# COLOUR BY NUMBER







## CONNECT THE DOTS





# DRAW THE OTHER HALF





#### SIMPLE SUDOKU

|   | 8 | 9 |   |   | 5 | 1 | 4 |   |
|---|---|---|---|---|---|---|---|---|
| 3 |   |   | 8 | 1 | 7 |   |   | 6 |
| 7 | 1 |   | 6 |   | 4 | 3 | 8 |   |
|   | 4 | 3 | 9 |   |   |   |   |   |
| 9 | 7 |   |   |   |   |   | 1 | 4 |
|   |   |   |   |   | 8 | 7 | 3 |   |
|   | 9 | 6 | 4 |   | 2 |   | 7 | 1 |
| 4 |   |   | 1 | 5 | 9 |   |   | 2 |
|   | 2 | 1 | 7 |   |   | 4 | 9 |   |



# WORD SEARCH









## GET TO THE FINISH





## COLOUR BY NUMBER



ANA

## CONNECT THE DOTS





# WORD SEARCH





### SIMPLE SUDOKU

| 9 | 8 | 3 | 4 |   | 7 |   | 2 |        |
|---|---|---|---|---|---|---|---|--------|
|   | 6 | 1 |   |   |   |   |   | 4      |
|   |   |   |   | 6 |   |   |   |        |
| 5 |   |   |   | 8 | 3 | 9 |   | 6      |
| 1 |   | 6 |   | 4 |   | 2 |   | 8<br>3 |
| 8 |   | 9 | 7 | 1 |   |   |   | 3      |
|   |   |   |   | 9 |   |   |   |        |
| 6 |   |   |   |   |   | 1 | 8 |        |
|   | 5 |   | 1 |   | 2 | 3 | 6 | 9      |



# COLOURING IN