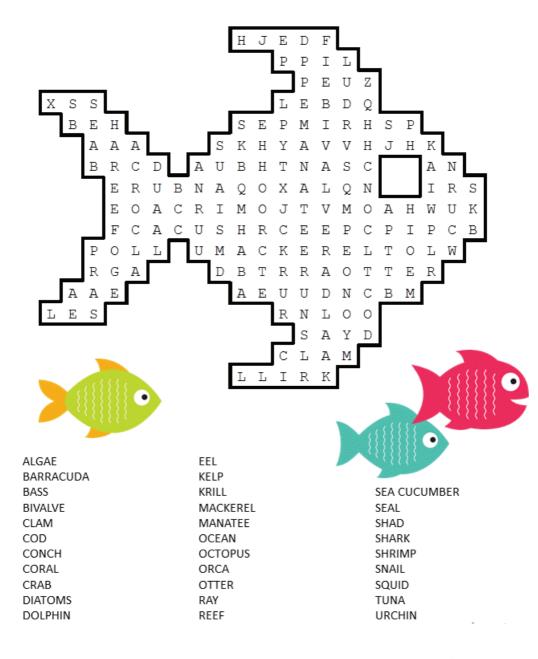

# COLOURING IN





# GET TO THE CENTRE





# COLOUR BY NUMBER







## CONNECT THE DOTS





# DRAW THE OTHER HALF





#### SIMPLE SUDOKU

|   | 8 | 9 |   |   | 5 | 1 | 4 |   |
|---|---|---|---|---|---|---|---|---|
| 3 |   |   | 8 | 1 | 7 |   |   | 6 |
| 7 | 1 |   | 6 |   | 4 | 3 | 8 |   |
|   | 4 | 3 | 9 |   |   |   |   |   |
| 9 | 7 |   |   |   |   |   | 1 | 4 |
|   |   |   |   |   | 8 | 7 | 3 |   |
|   | 9 | 6 | 4 |   | 2 |   | 7 | 1 |
| 4 |   |   | 1 | 5 | 9 |   |   | 2 |
|   | 2 | 1 | 7 |   |   | 4 | 9 |   |



# WORD SEARCH









## GET TO THE FINISH





## COLOUR BY NUMBER



ANA

## CONNECT THE DOTS





# WORD SEARCH





### SIMPLE SUDOKU

| 9 | 8 | 3 | 4 |   | 7 |   | 2 |        |
|---|---|---|---|---|---|---|---|--------|
|   | 6 | 1 |   |   |   |   |   | 4      |
|   |   |   |   | 6 |   |   |   |        |
| 5 |   |   |   | 8 | 3 | 9 |   | 6      |
| 1 |   | 6 |   | 4 |   | 2 |   | 8<br>3 |
| 8 |   | 9 | 7 | 1 |   |   |   | 3      |
|   |   |   |   | 9 |   |   |   |        |
| 6 |   |   |   |   |   | 1 | 8 |        |
|   | 5 |   | 1 |   | 2 | 3 | 6 | 9      |



# COLOURING IN