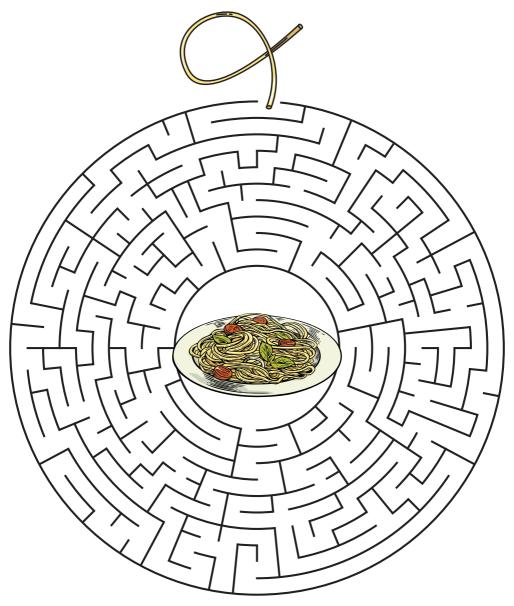

# COLOURING IN





# GET TO THE CENTRE





# COLOUR BY NUMBER







## CONNECT THE DOTS





# DRAW THE OTHER HALF





#### SIMPLE SUDOKU

|   | 8 | 9 |   |   | 5 | 1 | 4 |   |
|---|---|---|---|---|---|---|---|---|
| 3 |   |   | 8 | 1 | 7 |   |   | 6 |
| 7 | 1 |   | 6 |   | 4 | 3 | 8 |   |
|   | 4 | 3 | 9 |   |   |   |   |   |
| 9 | 7 |   |   |   |   |   | 1 | 4 |
|   |   |   |   |   | 8 | 7 | 3 |   |
|   | 9 | 6 | 4 |   | 2 |   | 7 | 1 |
| 4 |   |   | 1 | 5 | 9 |   |   | 2 |
|   | 2 | 1 | 7 |   |   | 4 | 9 |   |



# WORD SEARCH









## GET TO THE FINISH





## COLOUR BY NUMBER



ANA

## CONNECT THE DOTS





# WORD SEARCH





### SIMPLE SUDOKU

| 9 | 8 | 3 | 4 |   | 7 |   | 2 |        |
|---|---|---|---|---|---|---|---|--------|
|   | 6 | 1 |   |   |   |   |   | 4      |
|   |   |   |   | 6 |   |   |   |        |
| 5