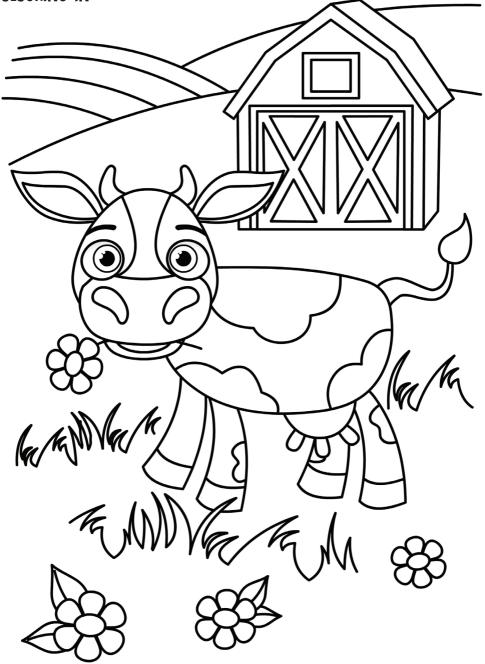

# COLOURING IN





# GET TO THE CENTRE





# COLOUR BY NUMBER







## CONNECT THE DOTS





# DRAW THE OTHER HALF





#### SIMPLE SUDOKU

|   | 8 | 9 |   |   | 5 | 1 | 4 |   |
|---|---|---|---|---|---|---|---|---|
| 3 |   |   | 8 | 1 | 7 |   |   | 6 |
| 7 | 1 |   | 6 |   | 4 | 3 | 8 |   |
|   | 4 | 3 | 9 |   |   |   |   |   |
| 9 | 7 |   |   |   |   |   | 1 | 4 |
|   |   |   |   |   | 8 | 7 | 3 |   |
|   | 9 | 6 | 4 |   | 2 |   | 7 | 1 |
| 4 |   |   | 1 | 5 | 9 |   |   | 2 |
|   | 2 | 1 | 7 |   |   | 4 | 9 |   |



# WORD SEARCH









## GET TO THE FINISH





## COLOUR BY NUMBER



ANA

## CONNECT THE DOTS





# WORD SEARCH





### SIMPLE SUDOKU

| 9 | 8 | 3 | 4 |   | 7 |   | 2 |        |
|---|---|---|---|---|---|---|---|--------|
|   | 6 | 1 |   |   |   |   |   | 4      |
|   |   |   |   | 6 |