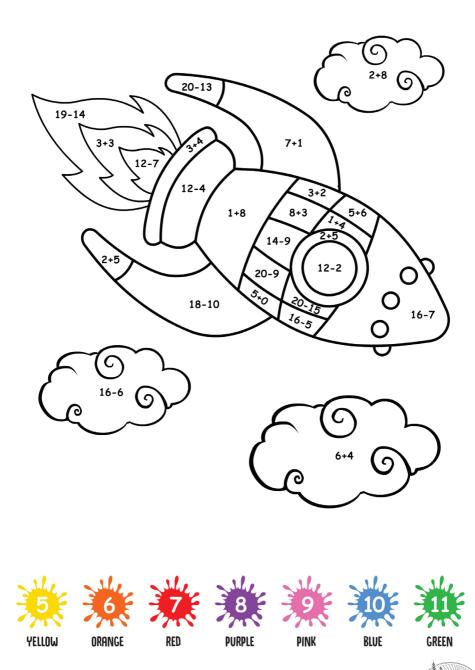

# COLOURING IN





# GET TO THE CENTRE





# COLOUR BY NUMBER







## CONNECT THE DOTS





# DRAW THE OTHER HALF





#### SIMPLE SUDOKU

|   | 8 | 9 |   |   | 5 | 1 | 4 |   |
|---|---|---|---|---|---|---|---|---|
| 3 |   |   | 8 | 1 | 7 |   |   | 6 |
| 7 | 1 |   | 6 |   | 4 | 3 | 8 |   |
|   | 4 | 3 | 9 |   |   |   |   |   |
| 9 | 7 |   |   |   |   |   | 1 | 4 |
|   |   |   |   |   | 8 | 7 | 3 |   |
|   | 9 | 6 | 4 |   | 2 |   | 7 | 1 |
| 4 |   |   | 1 | 5 | 9 |   |   | 2 |
|   | 2 | 1 | 7 |   |   | 4 | 9 |   |



# WORD SEARCH









## GET TO THE FINISH





## COLOUR BY NUMBER



ANA

## CONNECT THE DOTS





# WORD SEARCH





### SIMPLE SUDOKU

| 9 | 8 | 3 | 4 |   | 7 |   | 2 |        |
|---|---|---|---|---|---|---|---|--------|
|   | 6 | 1 |   |   |   |   |   | 4      |
|   |   |   |   | 6 |   |   |   |        |
| 5 |   |   |   | 8 | 3 | 9 |   | 6      |
| 1 |   | 6 |   | 4 |   | 2 |   | 8<br>3 |
| 8 |   | 9 | 7 | 1 |   |   |   | 3      |
|   |   |   |   | 9 |   |   |   |        |
| 6 |   |   |   |   |   | 1 | 8 |        |
|   | 5 |   | 1 |   | 2 | 3 | 6 | 9      |



# COLOURING IN