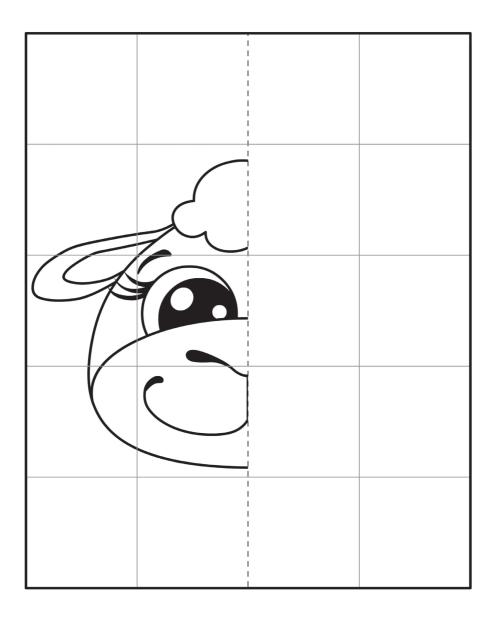

# COLOURING IN





# GET TO THE CENTRE





# COLOUR BY NUMBER







## CONNECT THE DOTS





# DRAW THE OTHER HALF





#### SIMPLE SUDOKU

|   | 8 | 9 |   |   | 5 | 1 | 4 |   |
|---|---|---|---|---|---|---|---|---|
| 3 |   |   | 8 | 1 | 7 |   |   | 6 |
| 7 | 1 |   | 6 |   | 4 | 3 | 8 |   |
|   | 4 | 3 | 9 |   |   |   |   |   |
| 9 | 7 |   |   |   |   |   | 1 | 4 |
|   |   |   |   |   | 8 | 7 | 3 |   |
|   | 9 | 6 | 4 |   | 2 |   | 7 | 1 |
| 4 |   |   | 1 | 5 | 9 |   |   | 2 |
|   | 2 | 1 | 7 |   |   | 4 | 9 |   |



# WORD SEARCH









## GET TO THE FINISH





## COLOUR BY NUMBER



ANA

## CONNECT THE DOTS





# WORD SEARCH





### SIMPLE SUDOKU

| 9 | 8 | 3 | 4 |   | 7 |   | 2 |        |
|---|---|---|---|---|---|---|---|--------|
|   | 6 | 1 |   |   |   |   |   | 4      |
|   |   |   |   | 6 |   |   |   |        |
| 5 |   |   |   | 8 | 3 | 9 |   | 6      |
| 1 |   | 6 |   | 4 |   | 2 |   | 8<br