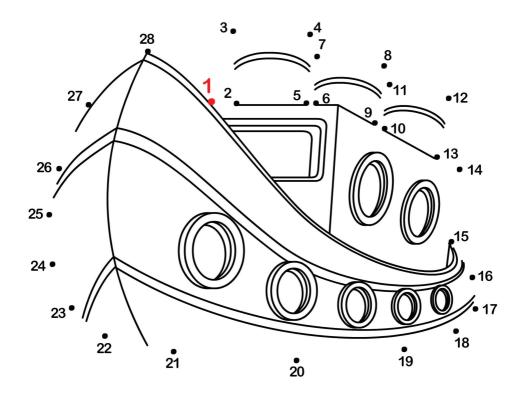

# COLOURING IN





# GET TO THE CENTRE





# COLOUR BY NUMBER







## CONNECT THE DOTS





# DRAW THE OTHER HALF





#### SIMPLE SUDOKU

|   | 8 | 9 |   |   | 5 | 1 | 4 |   |
|---|---|---|---|---|---|---|---|---|
| 3 |   |   | 8 | 1 | 7 |   |   | 6 |
| 7 | 1 |   | 6 |   | 4 | 3 | 8 |   |
|   | 4 | 3 | 9 |   |   |   |   |   |
| 9 | 7 |   |   |   |   |   | 1 | 4 |
|   |   |   |   |   | 8 | 7 | 3 |   |
|   | 9 | 6 | 4 |   | 2 |   | 7 | 1 |
| 4 |   |   | 1 | 5 | 9 |   |   | 2 |
|   | 2 | 1 | 7 |   |   | 4 | 9 |   |



# WORD SEARCH









## GET TO THE FINISH





## COLOUR BY NUMBER



ANA

## CONNECT THE DOTS





# WORD SEARCH





### SIMPLE SUDOKU

| 9 | 8 | 3 | 4 |   | 7 |   | 2 |        |
|---|---|---|---|---|---|---|---|--------|
|   | 6 | 1 |   |   |   |   |   | 4      |
|   |   |   |   | 6 |   |   |   |        |
| 5 |   |   |   | 8 | 3 | 9 |   | 6      |
| 1 |   | 6 |   | 4 |   | 2 |   | 8<br>3 |
| 8 |   | 9 | 7 | 1 |   |   |   | 3      |
|   |   |   |   | 9 |   |   |   |        |
| 6 |   |   |   |   |   | 1 | 8 |        |
|   | 5 |   | 1 |   | 2 | 3 | 6 | 9      |



# COLOURING IN