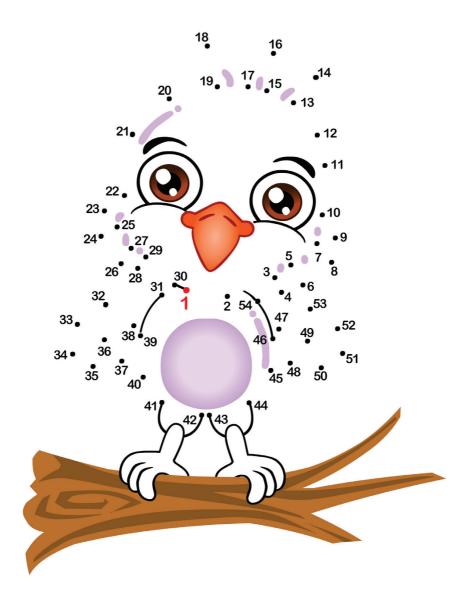

# COLOURING IN





# GET TO THE CENTRE





# COLOUR BY NUMBER







## CONNECT THE DOTS





# DRAW THE OTHER HALF





#### SIMPLE SUDOKU

|   | 8 | 9 |   |   | 5 | 1 | 4 |   |
|---|---|---|---|---|---|---|---|---|
| 3 |   |   | 8 | 1 | 7 |   |   | 6 |
| 7 | 1 |   | 6 |   | 4 | 3 | 8 |   |
|   | 4 | 3 | 9 |   |   |   |   |   |
| 9 | 7 |   |   |   |   |   | 1 | 4 |
|   |   |   |   |   | 8 | 7 | 3 |   |
|   | 9 | 6 | 4 |   | 2 |   | 7 | 1 |
| 4 |   |   | 1 | 5 | 9 |   |   | 2 |
|   | 2 | 1 | 7 |   |   | 4 | 9 |   |



# WORD SEARCH









## GET TO THE FINISH





## COLOUR BY NUMBER



ANA

## CONNECT THE DOTS





# WORD SEARCH





### SIMPLE SUDOKU

| 9 | 8 | 3 | 4 |   | 7 |   | 2 |        |
|---|---|---|---|---|---|---|---|--------|
|   | 6 | 1 |   |   |   |   |   | 4      |
|   |   |   |   | 6 |   |   |   |        |
| 5 |   |   |   | 8 | 3 | 9 |   | 6      |
| 1 |   | 6