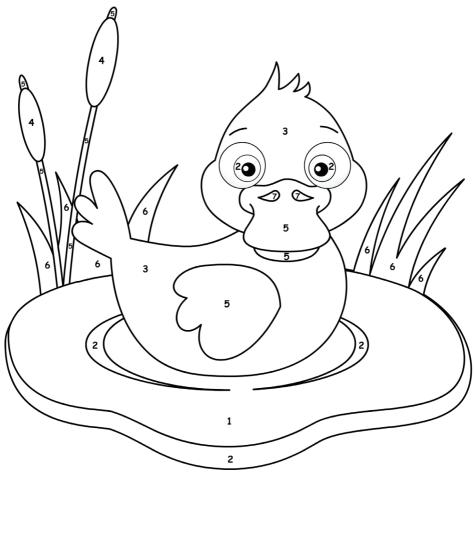

# COLOURING IN





# GET TO THE CENTRE





# COLOUR BY NUMBER







## CONNECT THE DOTS





# DRAW THE OTHER HALF





#### SIMPLE SUDOKU

|   | 8 | 9 |   |   | 5 | 1 | 4 |   |
|---|---|---|---|---|---|---|---|---|
| 3 |   |   | 8 | 1 | 7 |   |   | 6 |
| 7 | 1 |   | 6 |   | 4 | 3 | 8 |   |
|   | 4 | 3 | 9 |   |   |   |   |   |
| 9 | 7 |   |   |   |   |   | 1 | 4 |
|   |   |   |   |   | 8 | 7 | 3 |   |
|   | 9 | 6 | 4 |   | 2 |   | 7 | 1 |
| 4 |   |   | 1 | 5 | 9 |   |   | 2 |
|   | 2 | 1 | 7 |   |   | 4 | 9 |   |



# WORD SEARCH









## GET TO THE FINISH





## COLOUR BY NUMBER



ANA

## CONNECT THE DOTS





# WORD SEARCH





### SIMPLE SUDOKU

| 9 | 8 | 3 | 4 |   | 7 |   | 2 |        |
|---|---|---|---|---|---|---|---|--------|
|   | 6 | 1 |   |   |   |   |   | 4      |
|   |   |   |   | 6 |   |   |   |        |
| 5 |   |   |   | 8 | 3 | 9